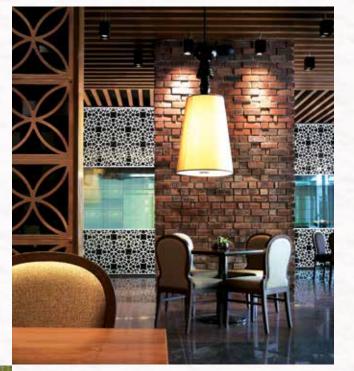

#### PARANDA

Paranda features a stylised rustic setting with a spice box entrance, brick inlays, theatre kitchen, and vibrant colours and serves specialties from the land of five rivers – Punjab.