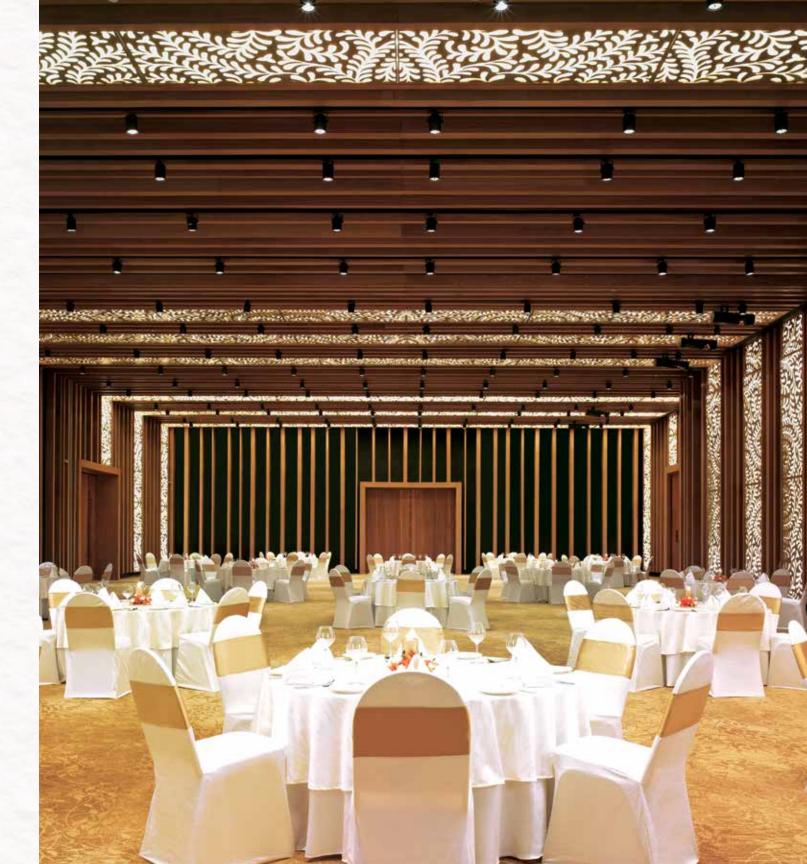

#### AURA

Spread across 749 sq. m, the majestic ballroom with mood lighting and a variety of seating options can be conveniently partitioned into three soundproof sections to host smaller engagements. The Aura has a vast pre-function area to tastefully lay the buffets and further opens up into a large courtyard area, which hosts the beautiful banyan tree. This courtyard is considered to be an auspicious venue for weddings and other social events. Aura has witnessed esteemed exhibitions, well-reputed delegations, and annual meets.