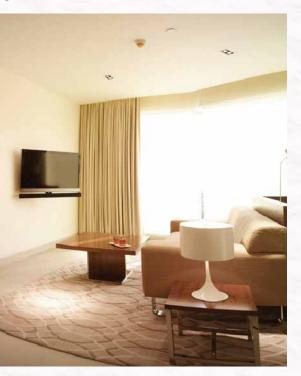

#### EXECUTIVE SUITES (62 SQ. M)

Executive Suites are elegant and well-appointed mix of bay and angular suites, overlooking the city. With a warm and residential feel, these luxury rooms are strictly for those who like to indulge in that little extra.

#### LUXURY SUITE (71 SQ. M)

Indulge in a leisurely meal and a stimulating conversation in the living room of the Luxury Suite. Set amidst 2 bays overlooking the city, the suites ensure that your stay is nothing short of a magical experience!

#### PRESIDENTIAL SUITE (168 SQ. M)

Perched on the 11<sup>th</sup> floor, overlooking the famous ISKCON temple grounds, the 2-bedroom, Presidential Suite is indisputably one of the finest luxury suites, spread across a large area. The Presidential Suite has an expansive living room, plush dining room with a 12-seat table, and well-equipped pantry, study, lavish master bedroom, and guest bedroom with grand en-suite bathrooms.