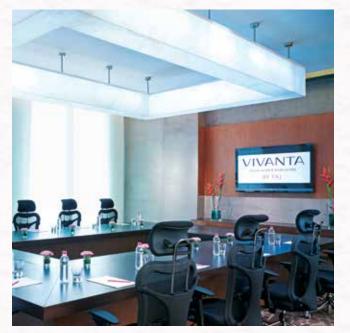

#### STRATEGY

Strategy with its state-of-the-art décor and tastefully-designed pre-function area is designed for corporate meetings and events. Partitionable into smaller venues, this venue offers flexibility to conduct breakout meetings.

#### AGENDA BOARDROOM

This well-appointed hall hosts a contemporary boardroom set-up with full-fledged infrastructure to accommodate board meetings for up to 20 guests.

| Meet & Celebrate       | Venue Capacities |         |         |           |         | Venue Size             |              |
|------------------------|------------------|---------|---------|-----------|---------|------------------------|--------------|
|                        | Cocktail         | Theatre | Cluster | Classroom | U-shape | Sq. Feet<br>Sq. Meters | Leng<br>Leng |
| Aura (Lobby Level)     | 1200             | 800     | 450     | 240       |         | 8100<br>750            |              |
| Aura 1                 | 225              | 200     | 80      | 60        | 50      | 2700<br>250            |              |
| Aura 2                 | 275              | 250     | 90      | 70        | 50      | 3200<br>300            |              |
| Aura 3                 | 200              | 175     | 70      | 50        | 40      | 2200<br>300            | 1.00         |
| Aura Pre-function Area |                  |         |         |           | Sec.    | 3200<br>300            |              |
| Strategy (Level 1)     | 300              | 250     | 150     | 125       | 80      | 3400<br>325            | 1000         |
| Strategy 1             | 175              | 150     | 60      | 40        | 30      | 1800<br>125            |              |
| Strategy 2             | 125              | 100     | 50      | 30        | 30      | 1600<br>150            |              |
| Harmony (Level 1)      | 150              | 120     | 60      | 40        | 30      | 2200<br>200            |              |
| Agenda (Level 1)       |                  |         | 2333    |           | 20      | 720<br>70              | 23           |
| Oval 1 (Level 1)       |                  |         |         |           | 12      | 280<br>25              | 2.2          |
| Oval 2 (Level 1)       |                  |         |         |           | 12      | 280<br>25              |              |