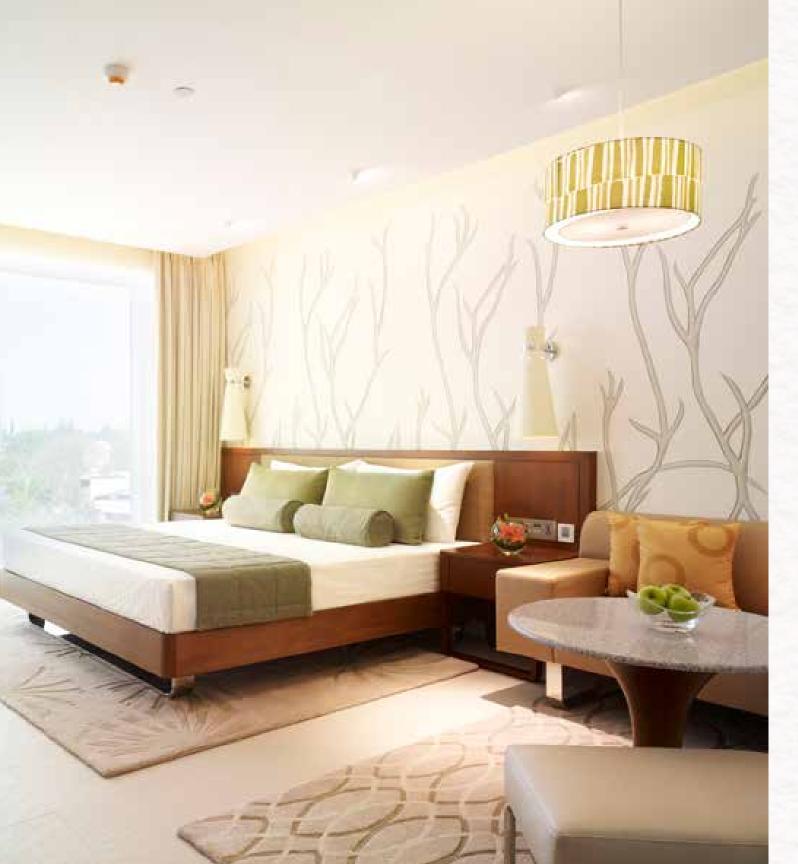

### SUPERIOR ROOMS (36 SQ. M)

The spacious Superior Rooms offer city and pool views and are furnished with queen/twin beds, as well as an intelligent workstation with in-built power and data ports.

### DELUXE ROOMS (36 SQ. M)

The well-appointed Deluxe Rooms have king beds and are adorned with textured art and elegant Indian motifs. You are treated to views of the city or the pool.

#### PREMIUM ROOMS (36 SQ. M)

You can also choose between the large and stylishly-appointed king-bedded Premium Rooms, which are located on the 9th and 11th floors to offer delightful views.