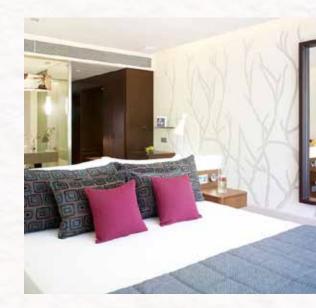

#### EXECUTIVE SUITES (62 SQ. M)

Executive Suites are elegant and well-appointed mix of bay and angular suites, overlooking the city. With a warm and residential feel, these luxury rooms are strictly for those who like to indulge in that little extra.

#### LUXURY SUITE (71 SQ. M)

Indulge in a leisurely meal and a stimulating conversation in the living room of the Luxury Suite. Set amidst 2 bays overlooking the city, the suites ensure that your stay is nothing short of a magical experience!

#### PRESIDENTIAL SUITE (168 SQ. M)

Perched on the 11<sup>th</sup> floor, overlooking the famous ISKCON temple grounds, the 2-bedroom, Presidential Suite is indisputably one of the finest luxury suites, spread across a large area. The Presidential Suite has an expansive living room, plush dining room with a 12-seat table, and well-equipped pantry, study, lavish master bedroom, and guest bedroom with grand en-suite bathrooms.