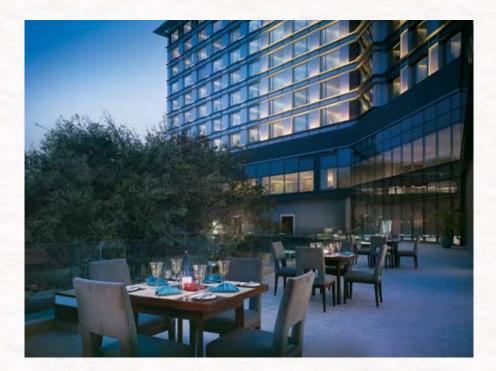

#### SHIMMER

Shimmer is a high-energy bar that accentuates the fashion theme. The bar is poised to be an ode to the cosmopolitan character of Bengaluru and promises to be the city's social network destination with high-octane entertainment.