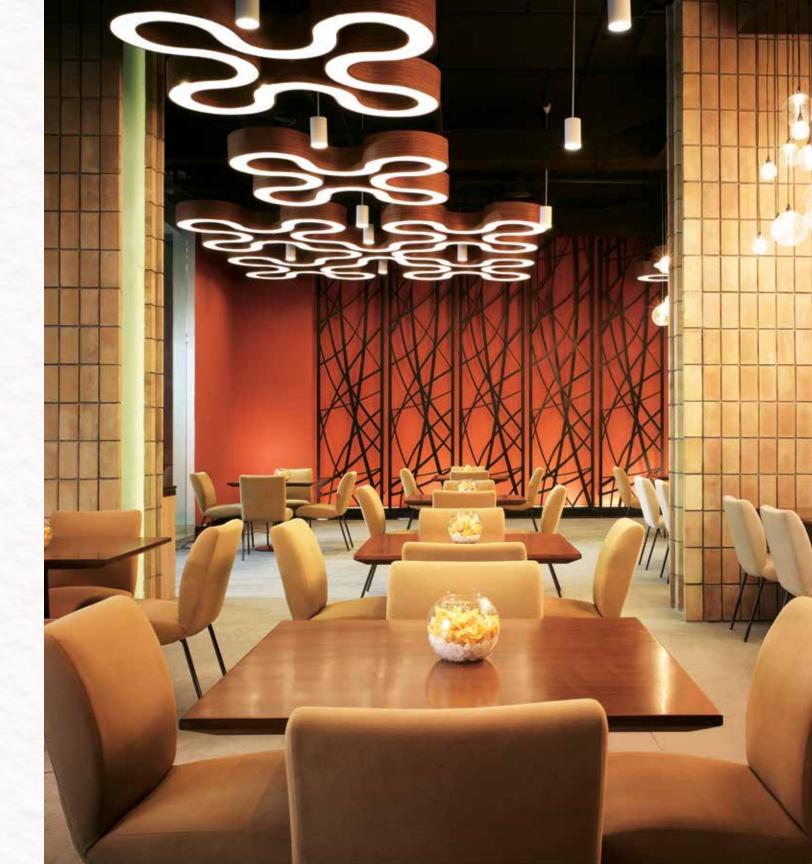

#### PALETTE

Palette, the all-day dining outlet, offers an eclectic mix of oriental, continental, and Indian selections and a view of the inner courtyard. A deli, an interesting stretch of live stations, a satellite cold buffet, dramatic interiors, and lighting with a custom-made ceiling design make for casual dining in a contemporary setting.