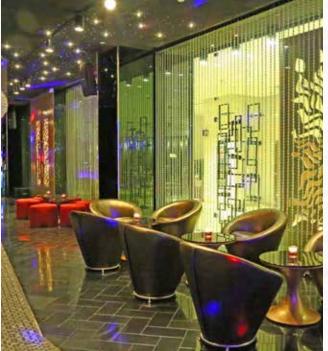

#### SHIMMER

Shimmer is a high-energy bar that accentuates the fashion theme. The bar is poised to be an ode to the cosmopolitan character of Bengaluru and promises to be the city's social network destination with high-octane entertainment.