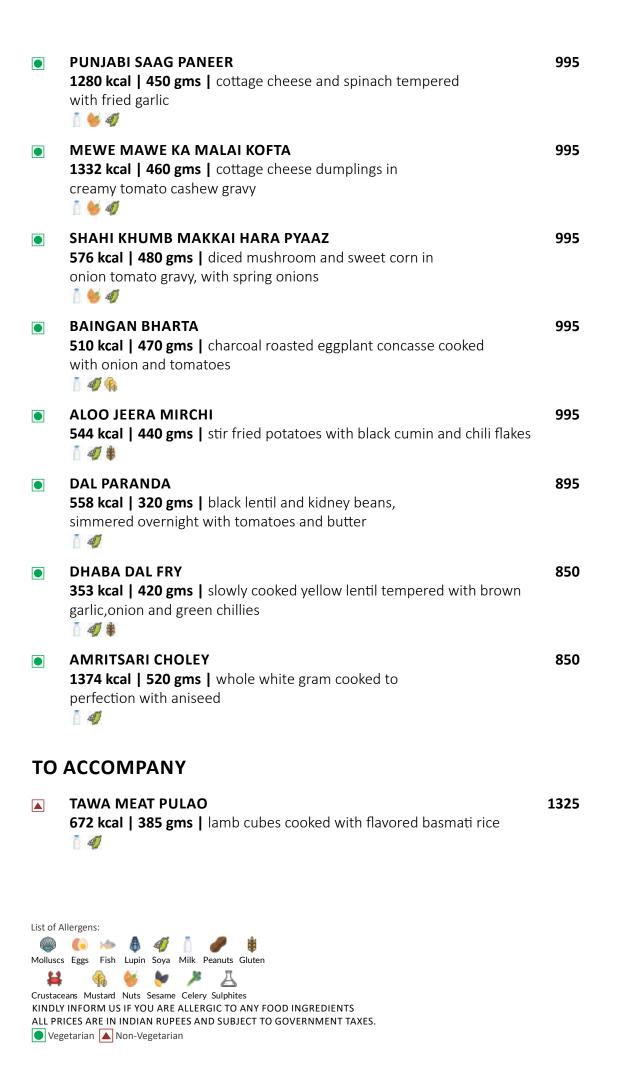

| 995  |
| Mollusc<br>Mollusc<br>Crustac<br>KINDL<br>ALL PF | Allergens:  Allerg |      |



|                               | MASALA MURGH PULAO  588 kcal   355 gms   marinated chicken morsels cooked with basmati rice                                                                                                                                             | 1225 |
|-------------------------------|-----------------------------------------------------------------------------------------------------------------------------------------------------------------------------------------------------------------------------------------|------|
|                               | JEERA PYAAZ PULAO  368 kcal   270 gms   rice preparation, with fried onions and cumin seeds