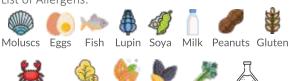

List of Allergens:

Crustaceans Mustard Nuts Sesame Celery Sulphites

Non-vegetarian Vegetarian Available 24/7 / Spice

✓ ■ Lal mirch ka paneer tikka (350gms) **INR 1150** 667 kcal | Red chilli marinated cottage cheese cubes, slow cooked in clay oven Dahi ke kebab (350gms) **INR 1150** 300 kcal | Shallow fried hung curd patties coated with bread crumbs & homemade spices ■ Tandoori malai broccoli (350gms) **INR 1150** 741 kcal | Broccoli florets marinated in indian spices & yoghurt, cooked in clay oven 1 66 MAINS ✓ Ininga curry (350gms) **INR 1425 356 kcal** | Prawns cooked in spicy tomato gravy ▲ Trout curry (350gms) **INR 1425 945 kcal** | Home style cooked fresh water fish with Indian spices Rara gosht (400gms) **INR 1400 786 kcal** | Punjabi style lamb cooked with lamb mince in Indian spices ✓ ■ Boti masala (350gms) **INR 1400 583 kcal** | Tender lamb chunks cooked with Indian spices List of Allergens: Moluscs Eggs Fish Lupin Soya Milk Peanuts Gluten Crustaceans Mustard Nuts Sesame Celery Sulphites