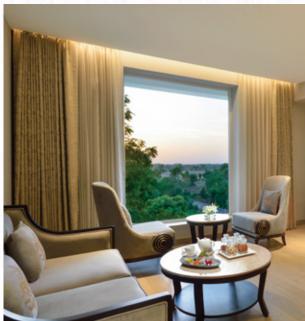

### LUXURY ROOM

Live amidst hand-picked art and curios in these spacious 44 sq. mts. luxury rooms. An ingenious, ergonomically-crafted design ensures that you rejuvenate in comforting serenity. Furnishings with rich textures and patterns combine to elevate your spirits, in a space carefully planned to connect you with the myriad bounties of nature visible through floor-to-ceiling windows.

Awaken to mesmerising dawns and view exotic birds display their colourful plumage on sheer green lawns, while evenings are lit up by the hypnotising hues of a picturesque sunset. Equipped with latest amenities and digital connectivity, these rooms are a blend of truly modern art, amidst a tranquil habitat.