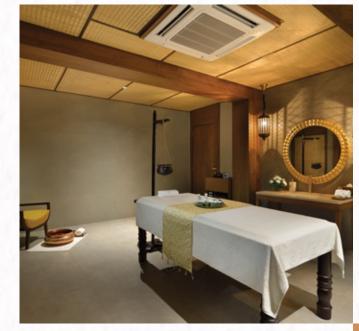

### J WELLNESS CIRCLE

This is one of the most comprehensive Spas you will come across, equipped with latest rejuvenation sciences. It comprises two couple treatment suites with Jacuzzis, steam and shower, six single treatment suites with steam and shower, a relaxation lounge, the wellness café, and a unisex fitness centre. The experiential treatment area consists of sensorial loungers, an expansive hammam, Vichy shower, an ice chute with changing and shower area, among a host of other wellness facilities. The hammam offers the luxuriously curated "Parimarjana" experience.

This is a unique luxurious bathing ritual with natural ingredients that purify and rejuvenate. This treatment ensure that the body is realigned and the energy flow within restored. You can also avail of therapies like Vishuddhi which involves a friction or "Gharshana" using our signature silk gloves to mobilize lymphatic drainage, in our unique Vichy Shower area, or take a revitalising dip in the outdoor swimming pool that offers a separate changing area with shower room and lockers.