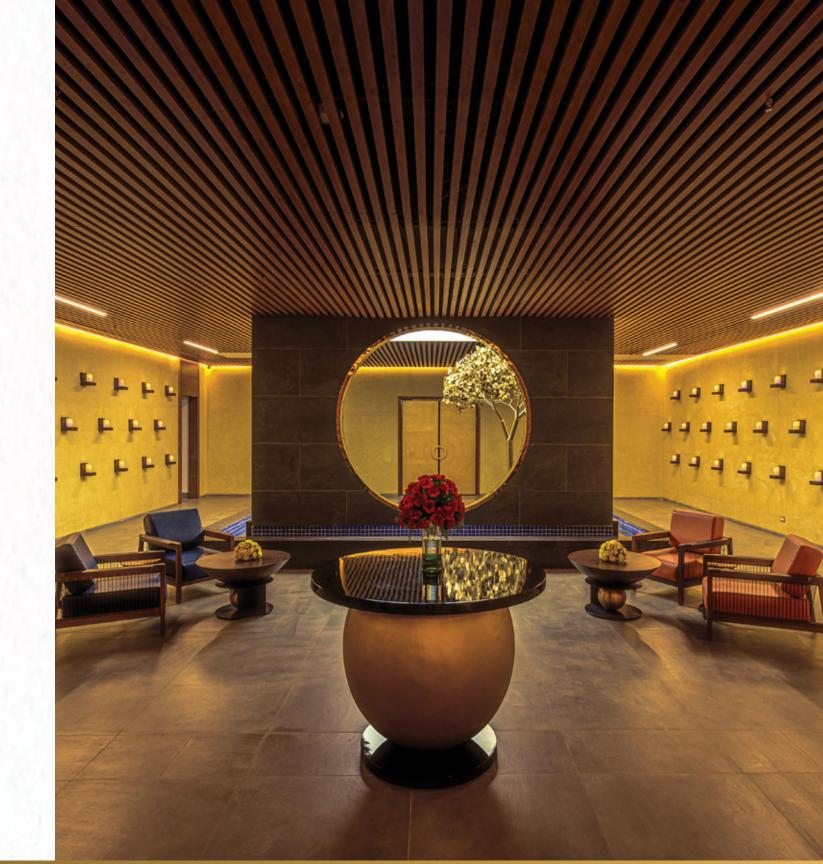

### J WELLNESS CIRCLE

This is one of the most comprehensive Spas you will come across, equipped with latest rejuvenation sciences. It comprises two couple treatment suites with Jacuzzis, steam and shower, six single treatment suites with steam and shower, a relaxation lounge, the wellness café, and a unisex fitness centre. The experiential treatment area consists of sensorial loungers, an expansive hammam, Vichy shower, an ice chute with changing and shower area, among a host of other wellness facilities. The hammam offers the luxuriously curated "Parimarjana" experience.

### THE AYURVEDA SANCTUARY

This is a beautifully designed independent structure, offering time-honoured and holistic Ayurveda programmes. Treatments are administered in special suites that have been conceived in the traditional style of an Ayurveda physician or Vaidya's house. The Sanctuary also comprises yoga studios, whereas the outdoor area offers a reflexology path, tranquil meditation courtyards and landscaped relaxation zones.