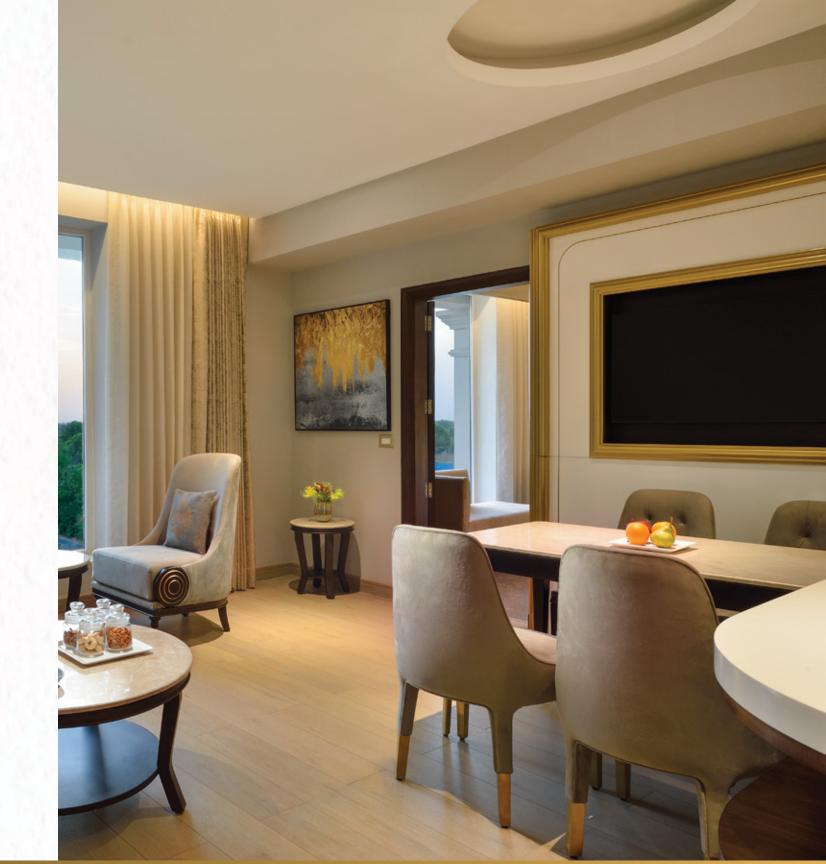

#### LUXURY SUITE KING BED WITH A PRIVATE TERRACE

The Luxury Suite is almost 63-69-sq. mts. of custom-designed and imaginatively articulated luxury. Besides the regal set of rooms, you will have your own hacienda-style private terrace that presides over swaying green fields undulating into the horizon, as well as the sprawling grounds of the hotel which are an oasis of meditative greenery and foliage.

Bespoke art adorns this suite experience, which is consciously designed to provide both harmony as well as elevation to mind, body and soul. Relax amidst curated furniture, sink into a blissful bath-tub or call on the polite and warm service to attend to your needs. Every feature has been thoughtfully put together, so that you spend days or even weeks in elan and comfort.