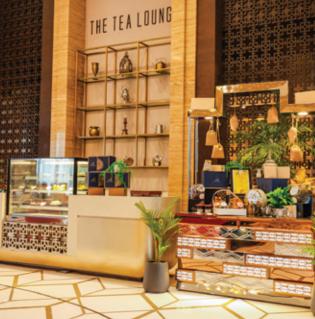

### TEA LOUNGE

Tea Lounge, at Taj Gandhinagar Resort & Spa, is a sanctum for tea enthusiasts and connoisseurs of fine brews.