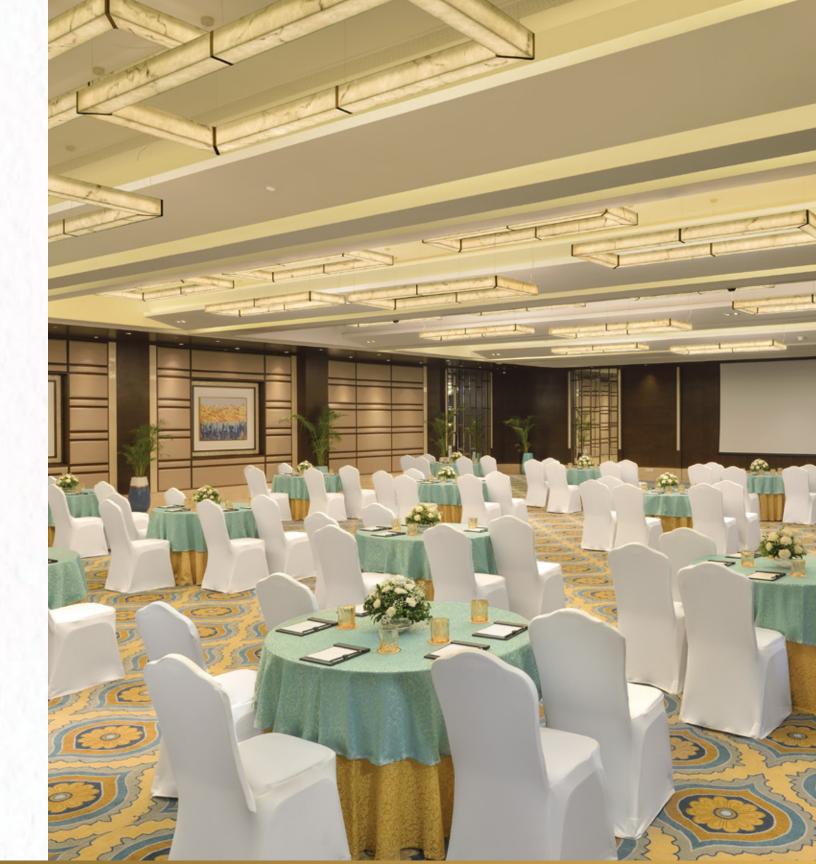

### BALLROOM

Taj Gandhinagar offers an expansive 460 sq. mts. pillarless banqueting space, the walls are beautifully designed and adorned with fine pieces of art, while the ceiling dazzles with its intricate, shimmering chandeliers, to culminate in a most memorable experience. Just the perfect venue for fairytale weddings, impactful conferences or engaging events.