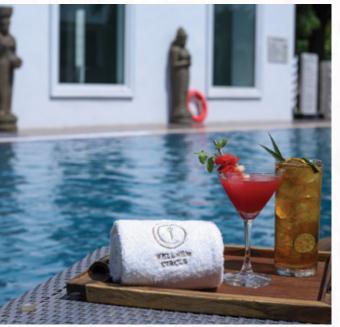

### J WELLNESS CIRCLE

This is one of the most comprehensive Spas you will come across, equipped with latest rejuvenation sciences. It comprises two couple treatment suites with Jacuzzis, steam and shower, six single treatment suites with steam and shower, a relaxation lounge, the wellness café, and a unisex fitness centre. The experiential treatment area consists of sensorial loungers, an expansive hammam, Vichy shower, an ice chute with changing and shower area, among a host of other wellness facilities. The hammam offers the luxuriously curated "Parimarjana" experience.

This is a unique luxurious bathing ritual with natural ingredients that purify and rejuvenate. This treatment ensure that the body is realigned and the energy flow within restored. You can also avail of therapies like Vishuddhi which involves a friction or "Gharshana" using our signature silk gloves to mobilize lymphatic drainage, in our unique Vichy Shower area, or take a revitalising dip in the outdoor swimming pool that offers a separate changing area with shower room and lockers.