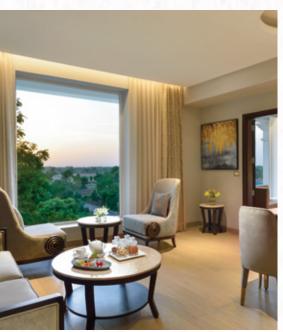

#### LUXURY SUITE KING BED WITH A PRIVATE TERRACE

The Luxury Suite is almost 63-69-sq. mts. of custom-designed and imaginatively articulated luxury. Besides the regal set of rooms, you will have your own hacienda-style private terrace that presides over swaying green fields undulating into the horizon, as well as the sprawling grounds of the hotel which are an oasis of meditative greenery and foliage.

Bespoke art adorns this suite experience, which is consciously designed to provide both harmony as well as elevation to mind, body and soul. Relax amidst curated furniture, sink into a blissful bath-tub or call on the polite and warm service to attend to your needs. Every feature has been thoughtfully put together, so that you spend days or even weeks in elan and comfort.