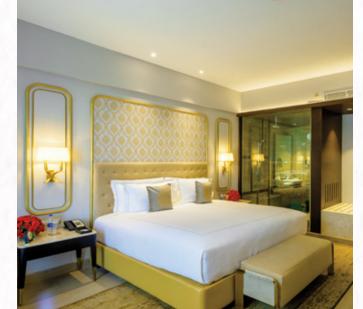

### LUXURY ROOM

Live amidst hand-picked art and curios in these spacious 44 sq. mts. luxury rooms. An ingenious, ergonomically-crafted design ensures that you rejuvenate in comforting serenity. Furnishings with rich textures and patterns combine to elevate your spirits, in a space carefully planned to connect you with the myriad bounties of nature visible through floor-to-ceiling windows.

Awaken to mesmerising dawns and view exotic birds display their colourful plumage on sheer green lawns, while evenings are lit up by the hypnotising hues of a picturesque sunset. Equipped with latest amenities and digital connectivity, these rooms are a blend of truly modern art, amidst a tranquil habitat.