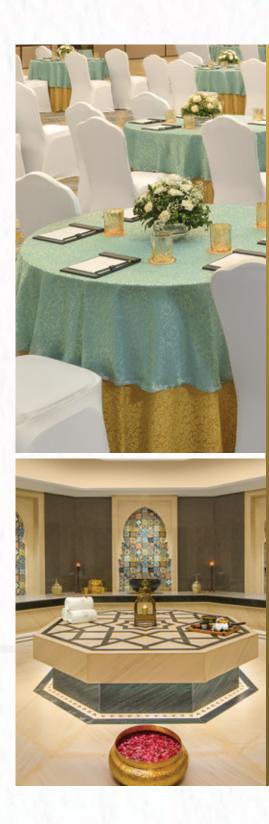

### TRANQUIL LAWN

The banquet area opens out into large and undulating, 3,100 sq.mts. evergreen lawns that overlook the hotel's facade. The refreshing coolness of fragrant flowers, the cascading peace of waterbodies and the sweet carpet of green grass underfoot, makes this a prized venue for outdoor functions. Wonderfully carved Greek columns border these languid lawns, while petal-infused water drops sparkling from a fountain, graces the entrance. The garden also view a calming and statuesque dome, where one can practice yoga or meditate deeply in complete peace and serenity.

### BALLROOM

Taj Gandhinagar offers an expansive 460 sq. mts. pillarless banqueting space, the walls are beautifully designed and adorned with fine pieces of art, while the ceiling dazzles with its intricate, shimmering chandeliers, to culminate in a most memorable experience. Just the perfect venue for fairytale weddings, impactful conferences or engaging events.

### J WELLNESS CIRCLE

This is one of the most comprehensive Spas you will come across, equipped with latest rejuvenation sciences. It comprises two couple treatment suites with Jacuzzis, steam and shower, six single treatment suites with steam and shower, a relaxation lounge, the wellness café, and a unisex fitness centre. The experiential treatment area consists of sensorial loungers, an expansive hammam, Vichy shower, an ice chute with changing and shower area, among a host of other wellness facilities. The hammam offers the luxuriously curated "Parimarjana" experience.

This is a unique luxurious bathing ritual with natural ingredients that purify and rejuvenate. This treatment ensure that the body is realigned and the energy flow within restored. You can also avail of therapies like Vishuddhi which involves a friction or "Gharshana" using our signature silk gloves to mobilize lymphatic drainage, in our unique Vichy Shower area, or take a revitalising dip in the outdoor swimming pool that offers a separate changing area with shower room and lockers.