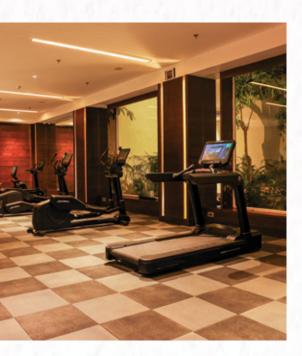

### J WELLNESS CIRCLE

This is one of the most comprehensive Spas you will come across, equipped with latest rejuvenation sciences. It comprises two couple treatment suites with Jacuzzis, steam and shower, six single treatment suites with steam and shower, a relaxation lounge, the wellness café, and a unisex fitness centre. The experiential treatment area consists of sensorial loungers, an expansive hammam, Vichy shower, an ice chute with changing and shower area, among a host of other wellness facilities. The hammam offers the luxuriously curated "Parimarjana" experience.