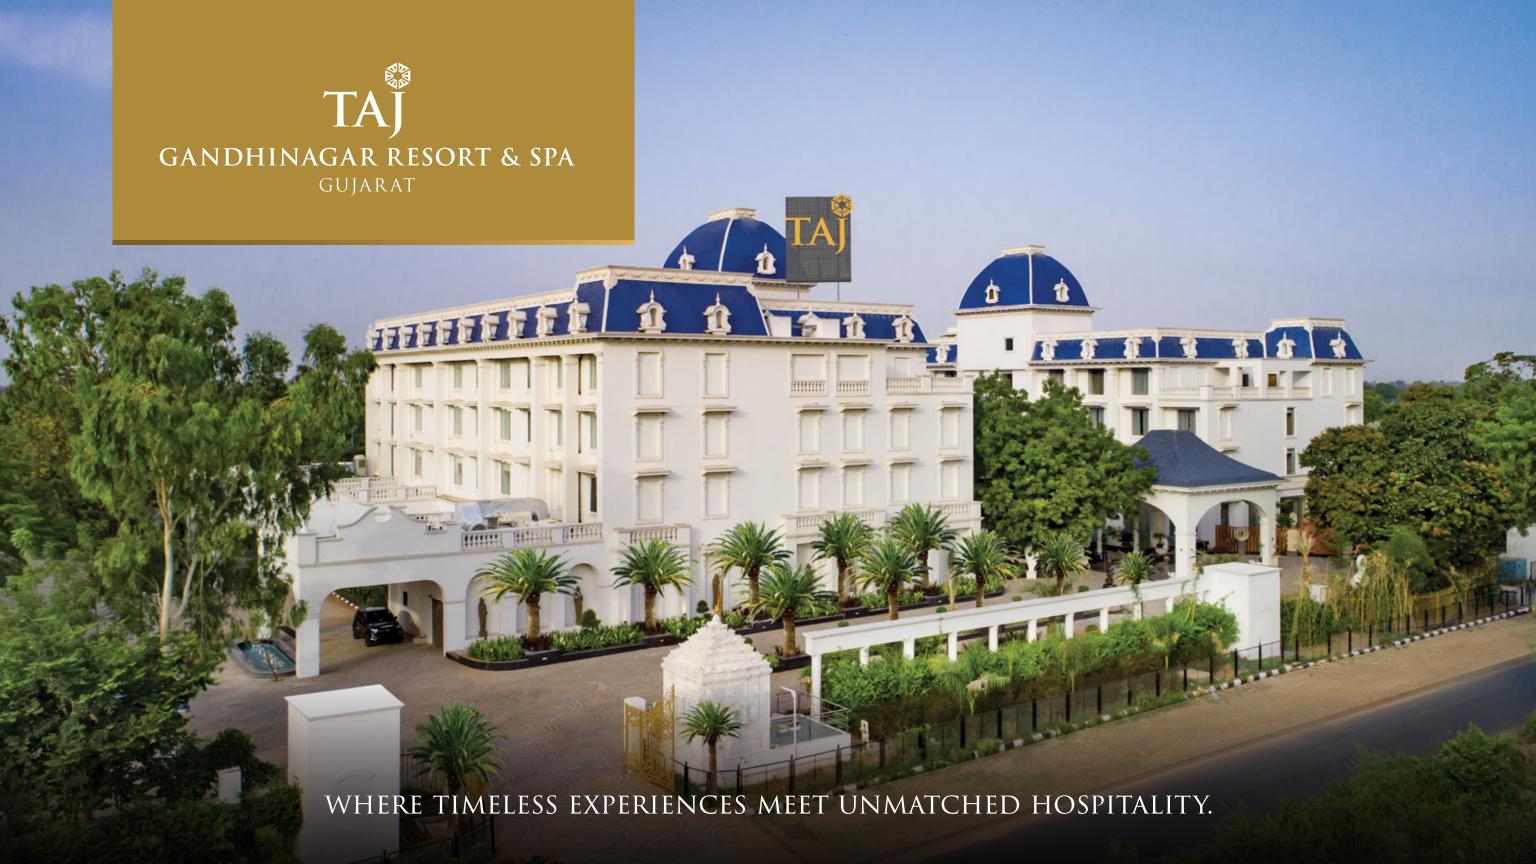

### INTRODUCTION

Taj Gandhinagar Resort and Spa is a grand, 6-acre oasis of soulful indulgences. It will rejuvenate you, elevate you and celebrate you in what has been conceived and created to be the true wellness capital of Gujarat.

The hotel is located at a pleasant, bracing, 45 minute drive from Ahmedabad airport. You wend your way through the filigreed shade of trees, the chirping of birds and acres of millets plantations that whisper good tidings to the wind.

The last-mile approach to the hotel already starts calming and soothing you as you leave the bustle of the city behind. It sets the stage for the beauty of the welcome that awaits you.

Enter a serene, palm fringed driveway as the hotel's distinct blue domes unveil magnificently into view. Step over soothing flagstones as you walk past lush lawns and fountains sparkling in dappled light cascading through the trees, before being greeted by a grand entrance that is a series of stately arches held up by tall and majestically designed pillars. Let the cool environs of the glorious reception area fill you with a joyous peace as your eyes take in the intricate dewdrop chandeliers poised regally over a beautiful water-body. Feel your mind, body and soul beginning to gently synchronise with the wondrous rhythm of this soulfully designed and holistic resort.