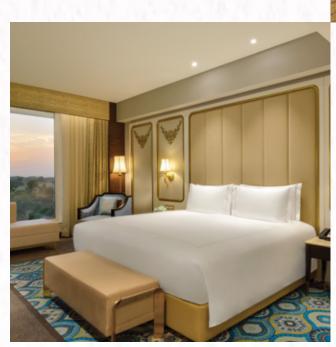

#### DELUXE ROOM

Classy aesthetics are evident in these artfully crafted and spacious 35 sq. mts. rooms. Dappled light floats dreamily through large French windows. The furniture is carefully crafted with rich detailing. Premium amenities and large storage facilities abound. High-end connectivity ensures you stay in touch with your world, even as you choose to spend generous portions of your stay in delightful detox.

### LUXURY ROOM

Live amidst hand-picked art and curios in these spacious 44 sq. mts. luxury rooms. An ingenious, ergonomically-crafted design ensures that you rejuvenate in comforting serenity. Furnishings with rich textures and patterns combine to elevate your spirits, in a space carefully planned to connect you with the myriad bounties of nature visible through floor-to-ceiling windows.