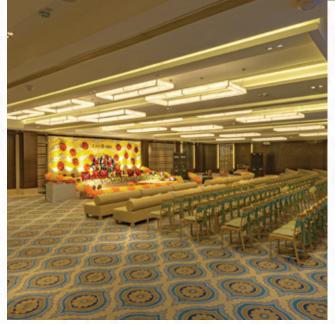

### BALLROOM

Taj Gandhinagar offers an expansive 460 sq. mts. pillarless banqueting space, the walls are beautifully designed and adorned with fine pieces of art, while the ceiling dazzles with its intricate, shimmering chandeliers, to culminate in a most memorable experience. Just the perfect venue for fairytale weddings, impactful conferences or engaging events.