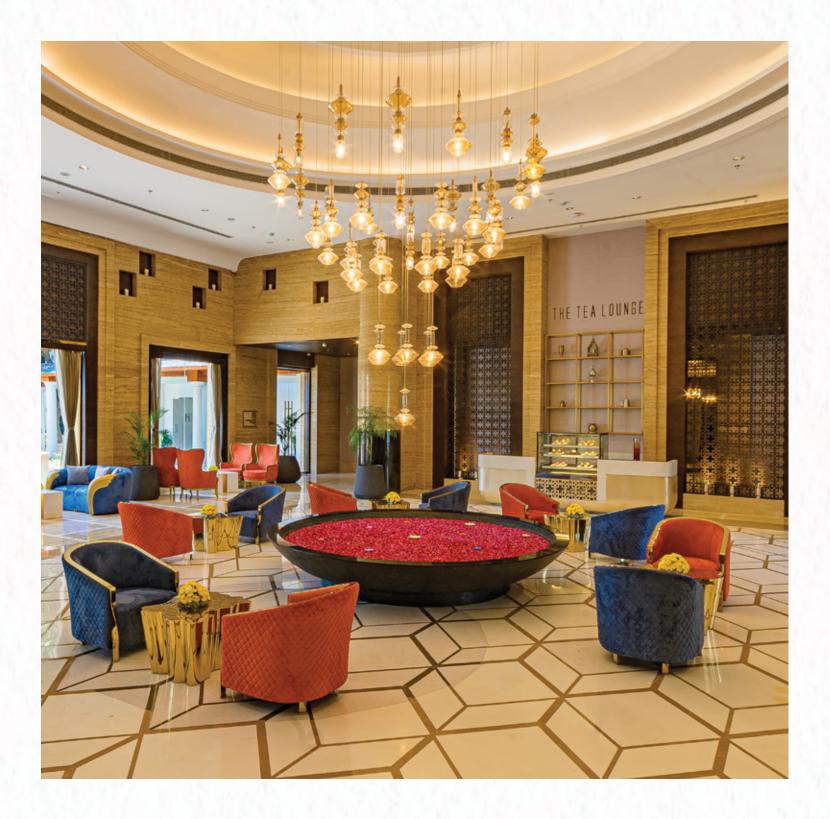

The last-mile approach to the hotel already starts calming and soothing you as you leave the bustle of the city behind. It sets the stage for the beauty of the welcome that awaits you.

Enter a serene, palm fringed driveway as the hotel's distinct blue domes unveil magnificently into view. Step over soothing flagstones as you walk past lush lawns and fountains sparkling in dappled light cascading through the trees, before being greeted by a grand entrance that is a series of stately arches held up by tall and majestically designed pillars. Let the cool environs of the glorious reception area fill you with a joyous peace as your eyes take in the intricate dewdrop chandeliers poised regally over a beautiful water-body. Feel your mind, body and soul beginning to gently synchronise with the wondrous rhythm of this soulfully designed and holistic resort.

### TEA LOUNGE

Tea Lounge, at Taj Gandhinagar Resort & Spa, is a sanctum for tea enthusiasts and connoisseurs of fine brews.