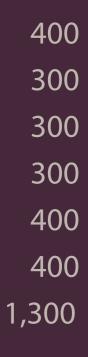

## barbering

| Haircut & Styling            | 1,300 |
|------------------------------|-------|
| Haircut & Styling (Under 12) | 1000  |
| Hair Wash                    | 900   |
| Styling                      | 1,000 |
| Shave                        | 1,000 |
| Luxury Shave                 | 2,200 |
| Head Shave                   | 1,500 |
| Moustache Trim               | 500   |
| Beard Trim                   | 1,000 |
| Beard Styling                | 1,500 |