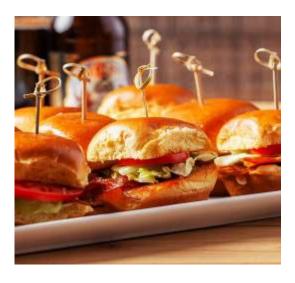

### **SLIDERS**

Mini burgers with choice of:

- BROCOLLI AND CHEESE 1499 Kcal

🔳 Vegetarian 🏻 🔼 Non Vegetaria