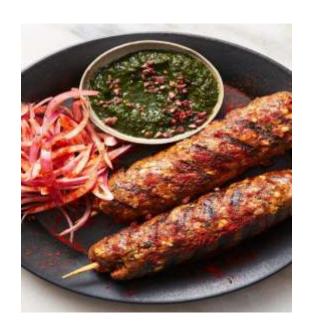

### **KEBAB**

|   | PANEER KA SOOLA WITH PEPPERS AND ONION 1380 Kcal I Hung curd and chilli marinated cottage cheese kebab cooked in the Tandoor | 525 |
|---|------------------------------------------------------------------------------------------------------------------------------|-----|
| • | TANDOORI KUMBH  0000 Kcal I Hung curd and yellow chilli marinated stuffed mushroom cooked in the Tandoor                     | 525 |
|   | SEEKH KEBAB KHAAS 1  1501 Kcal I Minced lamb kebab skewers coated with poppy seed cooked in the Tandoor                      | 650 |
|   | MURG MALAI KEBAB 🖠 👺                                                                                                         | 650 |

2927 Kcal | Boneless chicken chunks flavored with cardamom and garlic cooked in the Tandoor