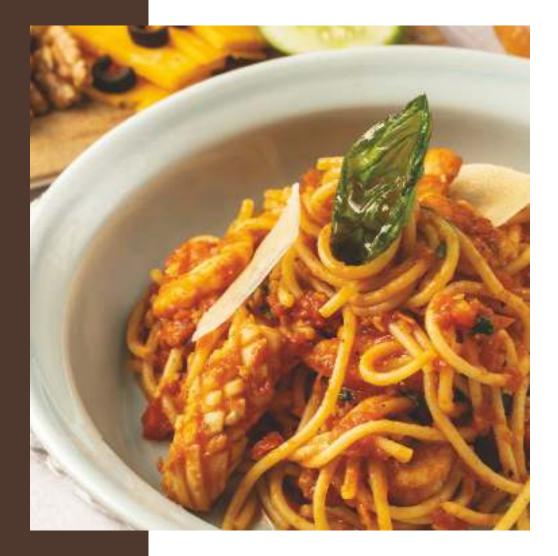

 IP/egetarian
 INon-vegetarian

| ■ ► Mac n cheese<br>mushroom I chicken (250gms~463 Kcal)                                                                                                       | 575 / 630 |
|----------------------------------------------------------------------------------------------------------------------------------------------------------------|-----------|
| Make-your-own pasta  Penne I farfalle I fusilli I spaghetti I macaroni arrabbiata I pesto I cheese sauce I aglio e olio vegetable I chicken (150gms~ 200 Kcal) | 625 / 695 |
| Penne alla Romana  sauce with chicken, spinach,<br>mushroom & basil (300gms~ 662 Kcal)                                                                         | 695       |
| Chicken tikka pizza  topped with chargrilled chicken flavoured with Indian spices (200gms~ 1653 Kcal)                                                          | 630       |

| Spaghetti bolognese  pounded lamb & tomatoes (250gms~509 Kcal)                                                                                                          | 775 |
|-------------------------------------------------------------------------------------------------------------------------------------------------------------------------|-----|
| Caramelised lemon chicken<br>succulent pan-roasted chicken flavoured with<br>garlic, rosemary & lemon served with mushroom<br>sauce & mashed potatoes (250gms~917 Kcal) | 725 |
| ▲ Fish & chips ♥ ● ► ★ served with tartar sauce (250gms~861 Kcal)                                                                                                       | 725 |
| 🔺 Fillet of fish 🕸 🌔 🚈                                                                                                                                                  | 725 |
| herb-crusted & oven-baked<br>served with sautéed greens & grain mustard sauce<br>(250gms~724 Kcal)                                                                      |     |