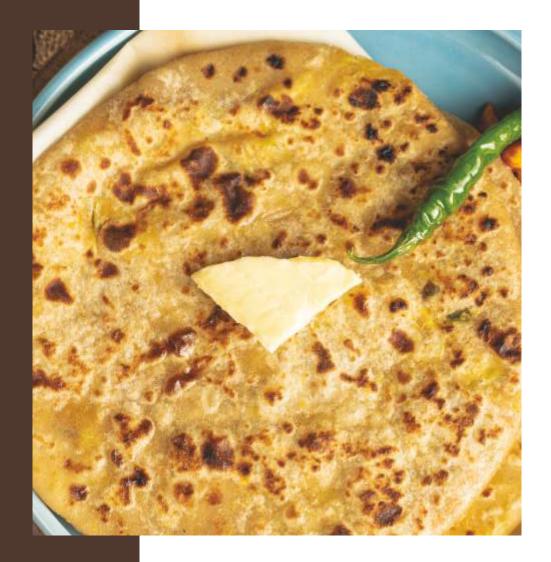

### 💽 Stuffed paratha 鵫

potato I cauliflower I cottage cheese unleavened wheat flatbread, stuffed & cooked on a hot griddle served with yoghurt & pickle (200grms~556 Kcal)

💽 Chikmagalur nashta 鵫

Vegetarian Non-vegetarian