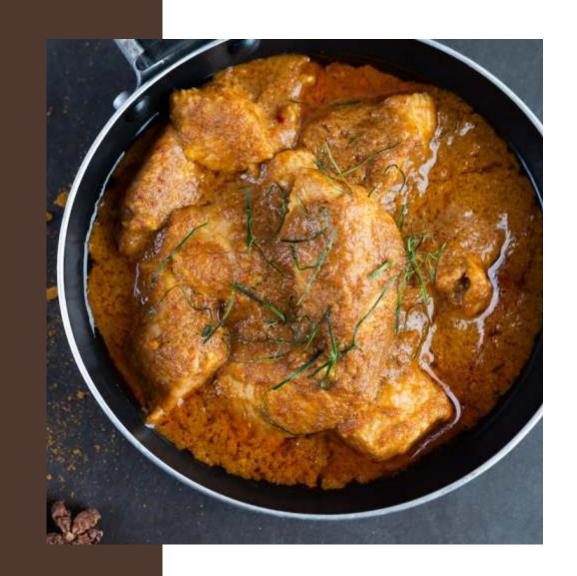

### 🔺 Murgh makhanwala 🥗 🧴

725

725

tender pieces of chargrilled chicken doused in a rich tomato & butter gravy (300qms~1455 Kcal)