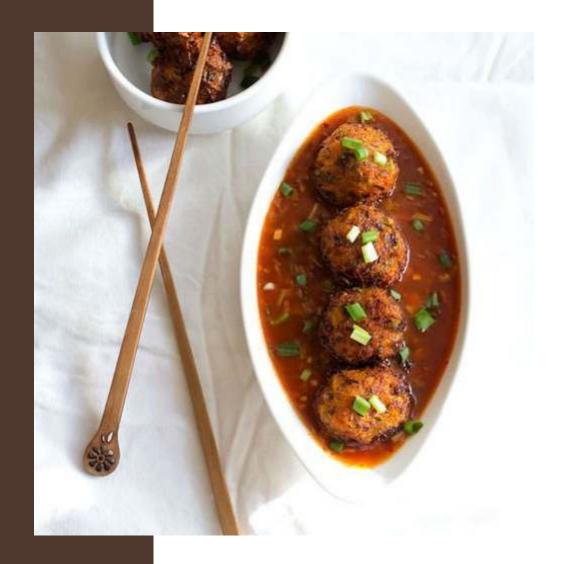

### ORIENTAL

| <ul> <li>Hot garlic veg balls </li> <li>veg dumplings tossed in hot garlic sauce (250gms~177 Kc)</li> </ul>         | 675<br>al)             |
|---------------------------------------------------------------------------------------------------------------------|------------------------|
| Sliced vegetables in plum sauce<br>thinly sliced vegetables tossed in plum sauce (250gms~32)                        | <b>675</b><br>28 Kcal) |
| Vegetables in soy chilli sauce<br>assorted vegetables tossed in spicy soy (250gms~357 Kcd)                          | 675<br>I)              |
| Babycorn mushroom salt & pepper<br>crispy-fried baby corn & mushroom tossed with<br>salt & pepper (250gms~267 Kcal) | 575                    |
| Hakka noodles   Fried rice 4<br>vegetable   egg   chicken (250gms~628 Kcal)                                         | 500 / 500 / 550        |
| Sesame-crusted chilli fish >>>>>>>>>>>>>>>>>>>>>>>>>>>>>>>>>>>>                                                     | 725                    |