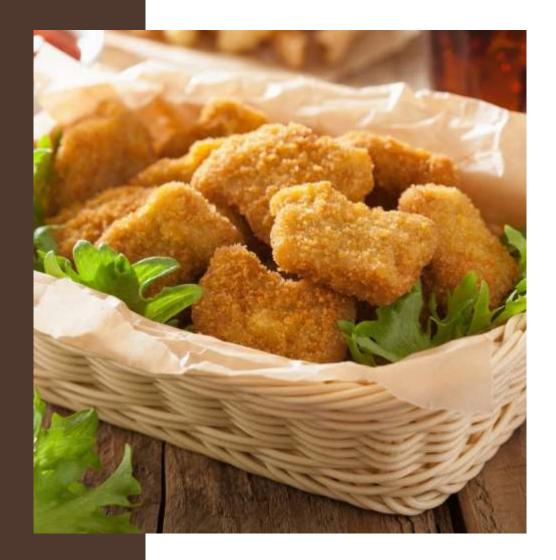

| 🔺 Chicken nuggets 👹 🍋                              | 500 |  |
|----------------------------------------------------|-----|--|
| deep-fried coated chicken slices (125gms~301 Kcal) |     |  |
|                                                    | 505 |  |