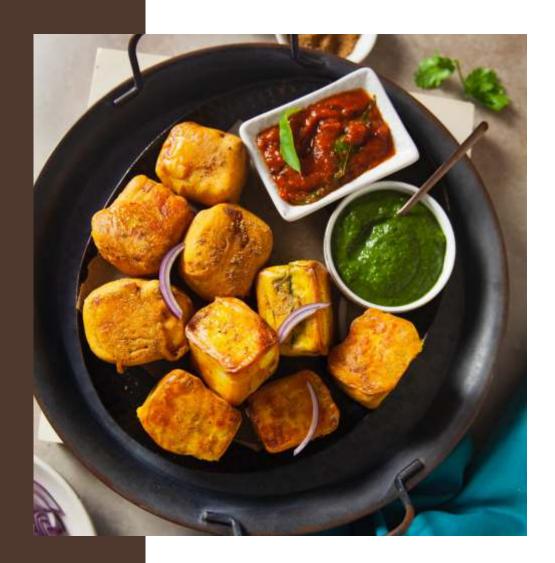

💽 Medu wada 鵫

325

deep-fried savoury lentil doughnuts served with sambhar & chutney (100grms~358 Kcal)

List of Allergens: Key Allergens: Fish Lupin Soya Milk Peanuts Gluten Mustard Nuts Sesame Celery Sulphites Eggs Crustaceans Mollance