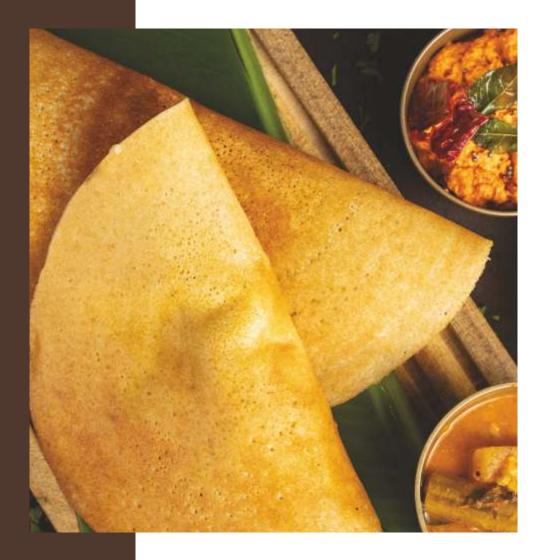

## 💽 Dosa 鵫

plain I masala South-Indian fermented rice pancakes served with sambhar & chutney (100grms~182 Kcal)

💽 Uttapam 鵫

plain I masala thick South-Indian rice pancakes served with sambhar & chutney (100grms~218 Kcal)