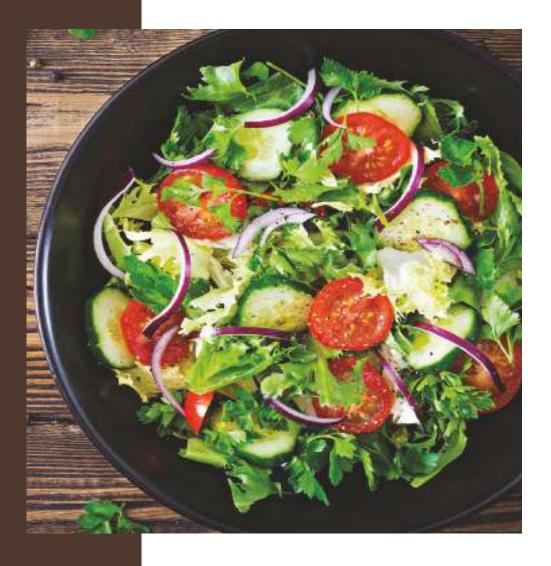

### SALADS

| Greek salad is the crunchy Mediterranean salad with iceberg lettuce, diced cucumber, pepper, onion, tomato, feta cheese & olives, tossed in oregano-flavoured vinaigrette dressing (100gms~ 116 Kcal) | 480 |
|-------------------------------------------------------------------------------------------------------------------------------------------------------------------------------------------------------|-----|
| Caprese salad  Sliced fresh mozzarella, tomatoes & sweet basil, seasoned with salt & olive oil (100gms~ 220 Kcal)                                                                                     | 480 |
| Chicken & pineapple salad<br>tender chicken & pineapple with lemon dressing<br>(100gms~ 493 Kcal)                                                                                                     | 480 |
| Caesar salad  Caesar salad  chicken & bacon romaine lettuce & croutons dressed with lemon juice, olive oil, garlic, dijon mustard, parmesan cheese & black pepper (100gms~ 1052 Kcal)                 | 480 |
|                                                                                                                                                                                                       |     |