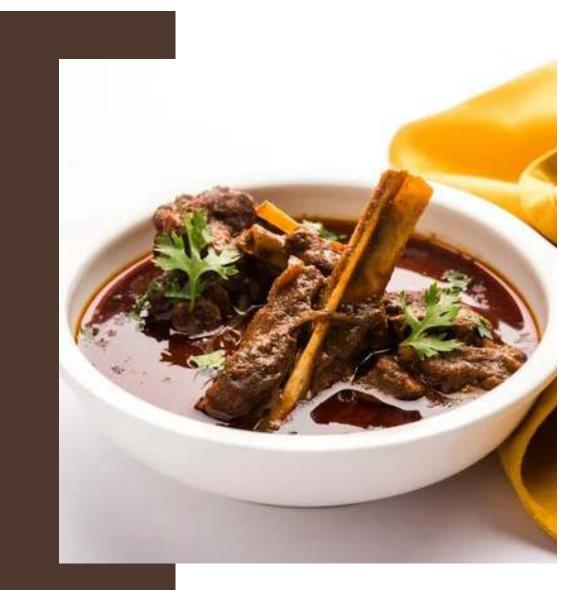

### 🔺 Mutton rogan josh 🥌 🗴

795

succulent lamb slow-cooked in a rich gravy - a Kashmiri delicacy (300gms~647 Kcal)