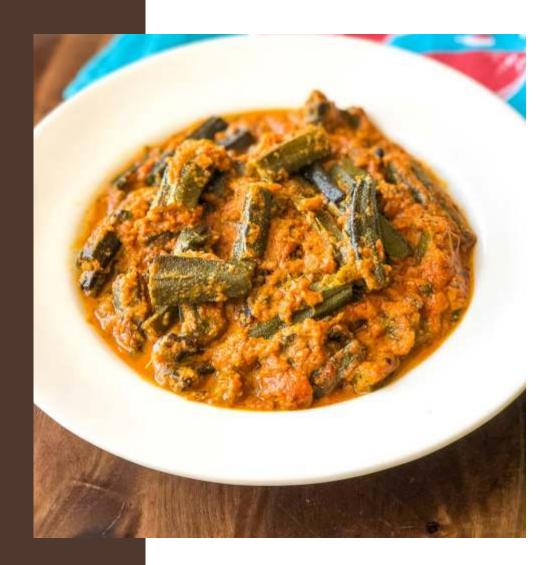

### **REGIONAL HOME-STYLE FOOD**

| Akki roti<br>traditional homemade bread prepared using boiled<br>rice & rice flour (45gms~ 347 Kcal)                                  | 175 |
|---------------------------------------------------------------------------------------------------------------------------------------|-----|
| Malnad vegetable curry<br>assorted vegetables cooked with onion, green chilli,<br>coriander, tomato & coconut milk (300gms~ 360 Kcal) | 550 |
| Bhindi hulli<br>okra cooked in a spicy & sour tomato<br>gravy with coconut milk (250gms~ 360 Kcal)                                    | 550 |
| Enne mulgai<br>distinctive flavours of eggplant, coconut paste &<br>coriander in a curry (250gms~ 354 Kcal)                           | 550 |
| <b>Tarkari talda</b><br>a unique curry preparation with local vegetables (250gms~350 Kcal)                                            | 725 |