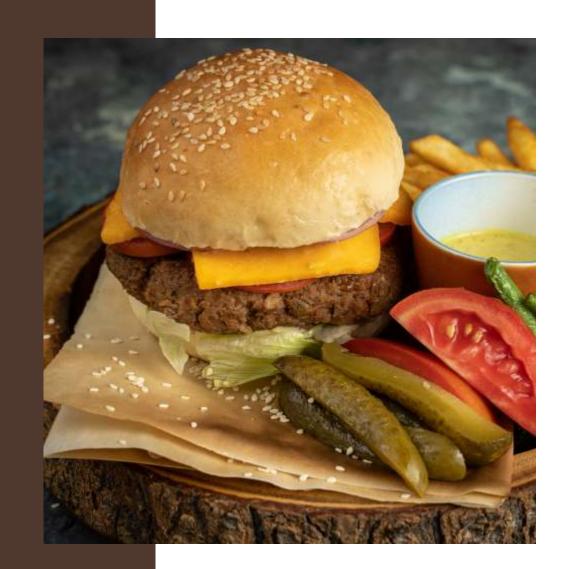

| Make-your-own sandwich 🕺 😻<br>egg I chicken I ham I salami<br>vegetables I cheese I roasted vegetables I<br>tomato I lettuce (125grms~1157 Kcal) | 595/695   |
|--------------------------------------------------------------------------------------------------------------------------------------------------|-----------|
| Kathi roll 🗴 😻<br>cottage cheese I chicken<br>with spiced bell peppers wrapped in an Indian<br>flatbread (125gms~ 339 Kcal)                      | 595/695   |
| <b>Club sandwich                                    </b>                                                                                         | 595/695   |
| Burger 💧 😻 🍋 🎾<br>vegetable I chicken (125gms~1768)                                                                                              | 595 / 695 |
| <b>Fish finger </b>                                                                                                                              | 595       |