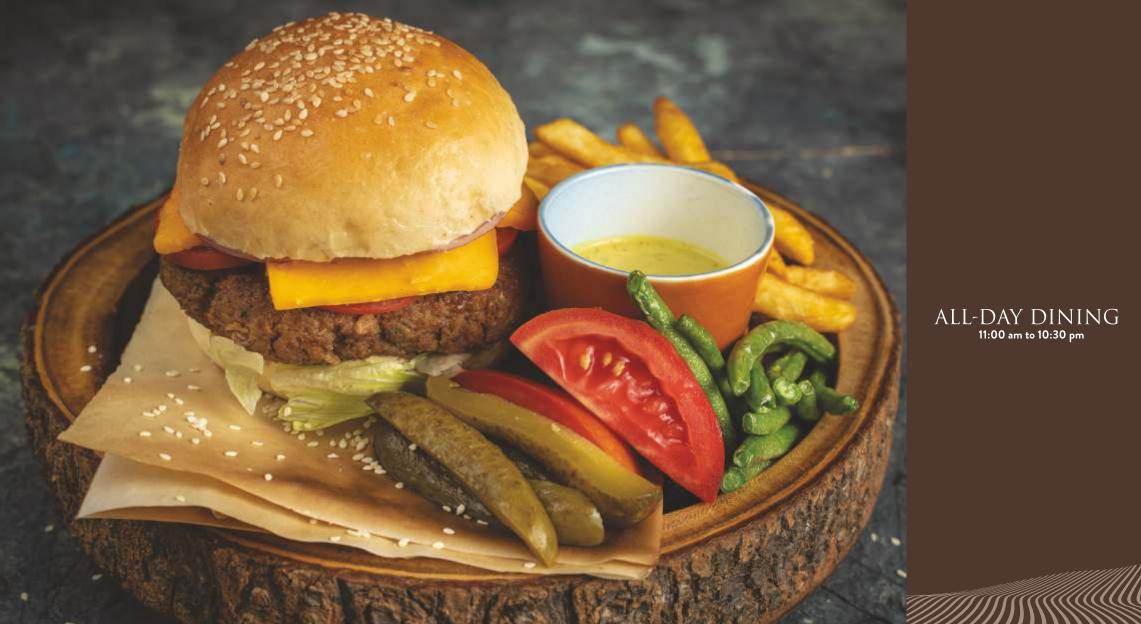

| Make-your-own sandwich 🕺 😻<br>egg I chicken I ham I salami<br>vegetables I cheese I roasted vegetables I<br>tomato I lettuce (125grms~1157 Kcal) | 595/695   |
|--------------------------------------------------------------------------------------------------------------------------------------------------|-----------|
| Kathi roll 🗴 😻<br>cottage cheese I chicken<br>with spiced bell peppers wrapped in an Indian<br>flatbread (125gms~ 339 Kcal)                      | 595/695   |
| <b>Club sandwich                                    </b>                                                                                         | 595/695   |
| Burger 💧 😻 🍋 🎾<br>vegetable I chicken (125gms~1768)                                                                                              | 595 / 695 |
| <b>Fish finger </b>                                                                                                                              | 595       |