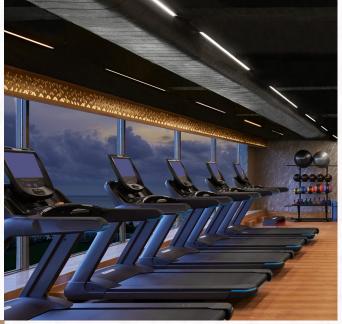

#### FITNESS CENTRE

The 24-hour fitness centre including an outdoor pool has a comprehensive range of the latest cardiovascular machines and strength-training equipment. If you need, a trainer is available between 6 am and 11 pm to assist you. The Urja room is an ideal place for yoga, pilates and zumba sessions.