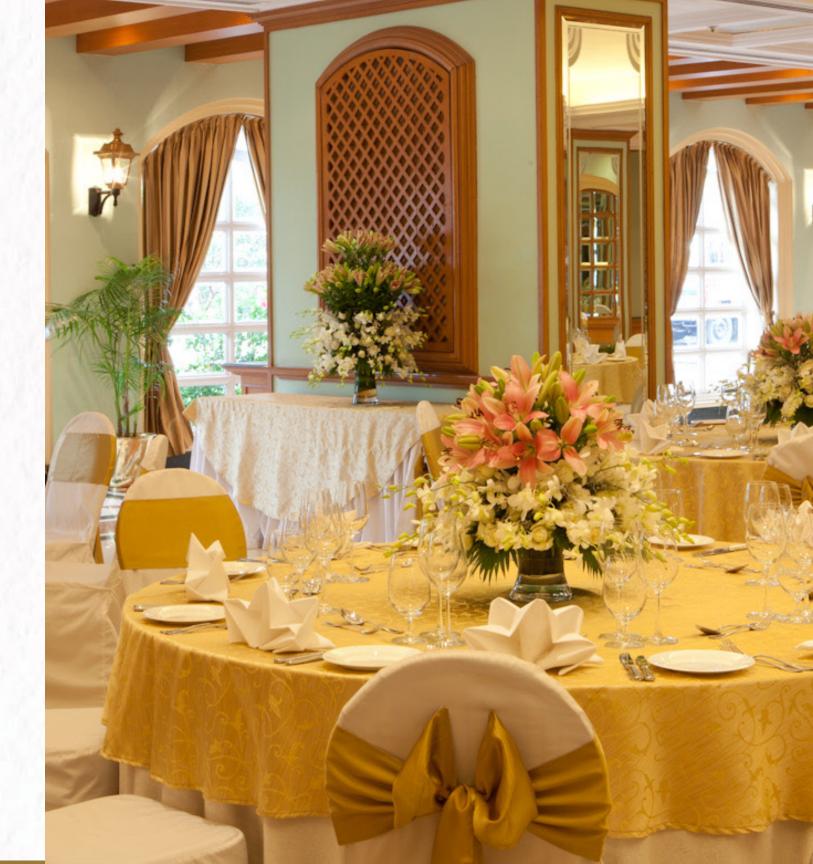

#### SALCETTE

This stately venue can be divided into three sections. An integrated pre-function area for dining completes Salcette, making it an ideal venue for ceremonies and corporate events.

#### GARDEN VIEW ROOM

Located adjacent to the beautiful poolside, large French windows, shimmering mirrored walls and colonial marbled floors makes this charming room ideal for a day conference or evening cocktails.