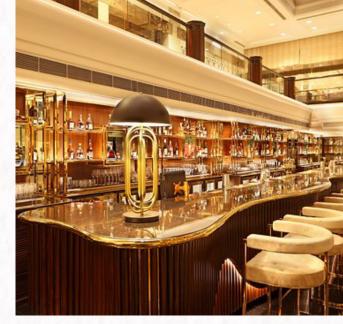

#### ATRIUM BAR & LOUNGE

For aficionados, eager to experience the finest, Atrium offers the largest documented selection of whiskeys on the menu along with iconic concoctions reminiscent of the Golden Age. Atrium Bar and Lounge is a completely women run bar.