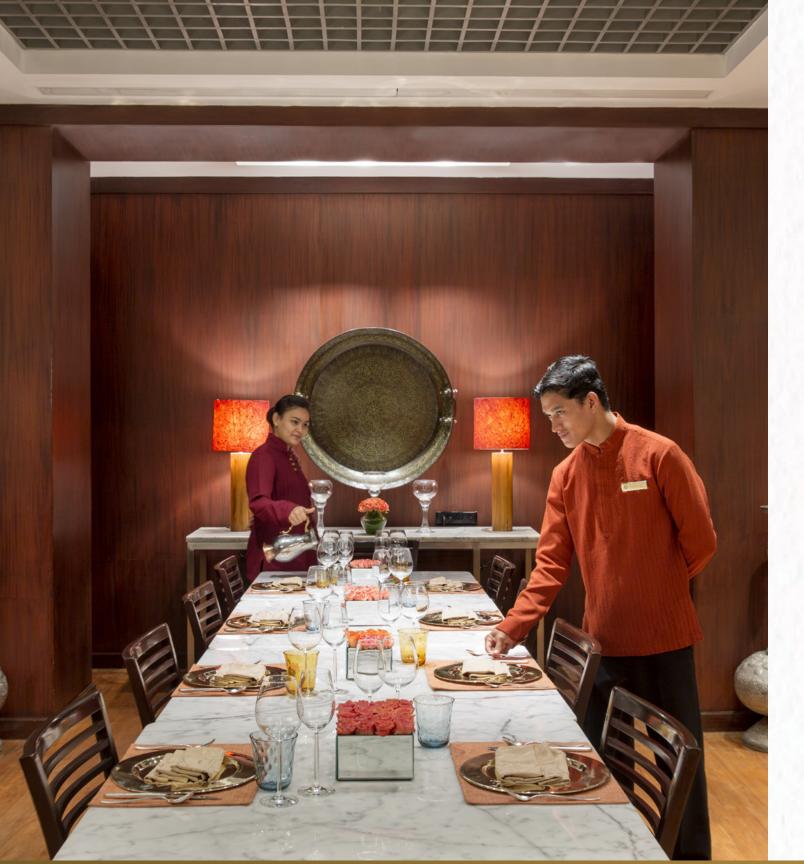

#### TROPICS BAR

This outdoor bar brings to you summery afternoons by the poolside reminiscent of a lush island paradise. Enjoy the setting sun as you sip on cocktails and unwind.

Signature Indian restaurant with an interactive theatre kitchen and a private dining room. The meticulously crafted menu highlights traditional Indian recipes blended with international cooking styles.