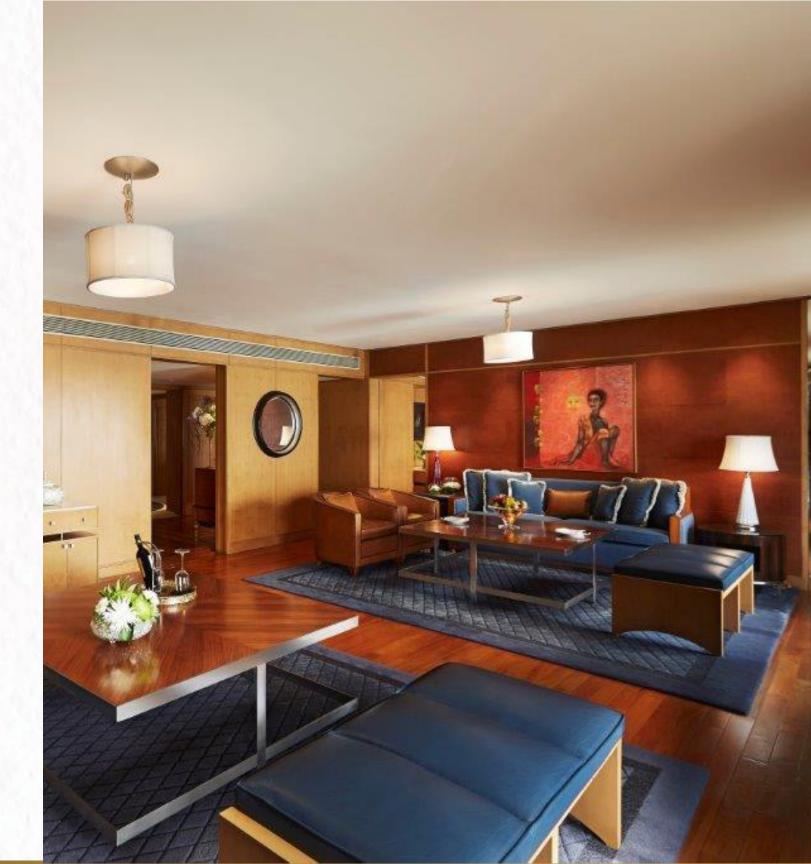

#### ROYAL SUITE SEA VIEW

A journey through time, Royal Suite, a style inspired by art deco elements, characterised by colours of the ocean, decadent detail work and spawned by indigenous initiatives.

#### PRESIDENTIAL SUITE

The Grand Presidential Suite offer a sweeping view of the Arabian Sea, from every room. Your opulent living room opens to a luxuriant dining room, a majestic master bedroom, office, personal health centre and jacuzzi, modern titchenette, the works!