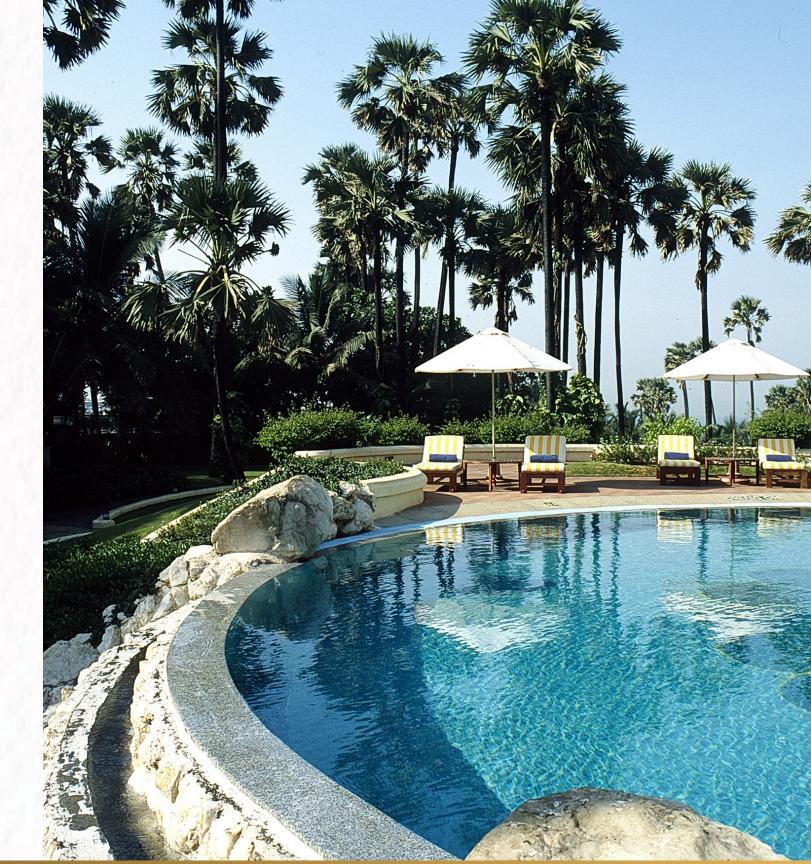

#### FITNESS CENTRE

The 24-hour fitness centre including an outdoor pool has a comprehensive range of the latest cardiovascular machines and strength-training equipment. If you need, a trainer is available between 6 am and 11 pm to assist you. The Urja room is an ideal place for yoga, pilates and zumba sessions.