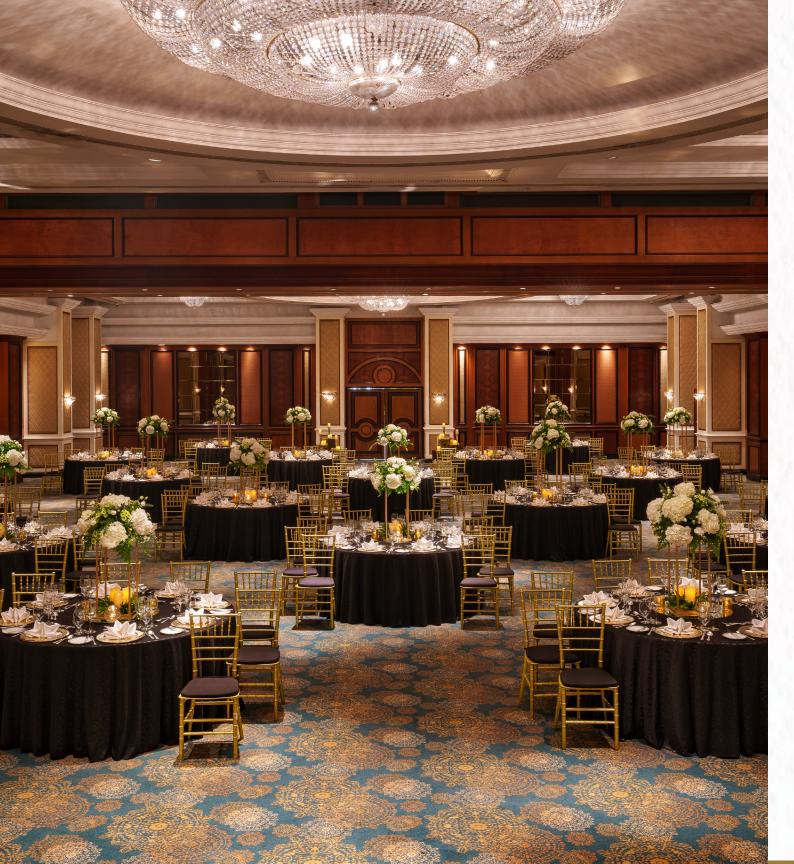

#### BALLROOM

The stately Ballroom with an exclusive entrance and a spacious pre-function area, is the perfect venue for hosting formal events and social gatherings.