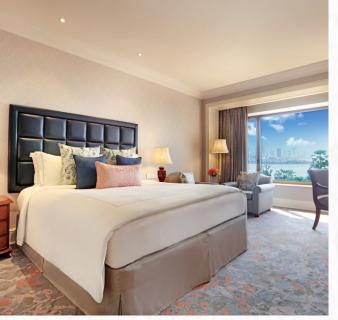

#### TAJ CLUB ROOM

Immaculately planned spacious rooms offer an exclusive host of amenities, a glass-walled bathroom and comfortable sitting area.

#### GRAND LUXURY SUITE Sea view

With rich palettes of fabrics, the warm veneers and sophisticated interiors, this 110 Sqmt suite is carefully designed & lavishly appointed offering panoramic views of the Arabian Sea