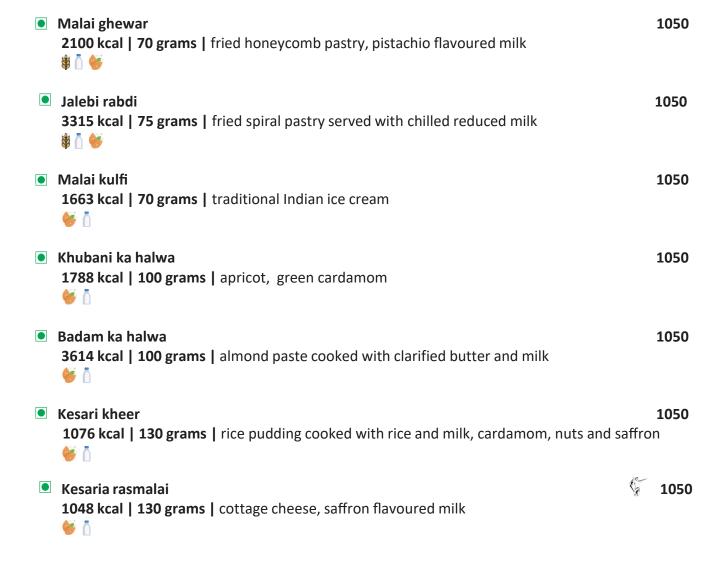

paratha, baked  I a a a a a a a a a a a a a a a a a a | 325 |
|----------------------------------------------------------------------------------------------------------|-----|
| Tikoni missi roti 430 kcal   80 grams   gram flour, coriander, carom, from the tandoor                   | 325 |
| Ulte tawe ki roti  122 kcal   100 grams   silken scarf bread cooked on an inverted griddle               | 325 |
| Phulka 435 kcal   120 grams   puffed whole wheat bread (four pieces per portion)                         | 325 |
| Peshawari naan 591 kcal   95 grams   cracked nuts and saffron, from the tandoor  \$ 60 60 60 60          | 325 |
| Jalebi parantha 410 kcal   125 grams   griddle fried flat bread with fennel                              | 325 |



#### Halwai Se

Selection of Indian Dessert





## **Royal Palace Thali**

Thali - the Indian equivalent of a degustation menu, offers much of the complete repertoire of Rajasthani specialties served on a gold plater

Vegetarian 5000 **Tandoor aur tawa** Appetizers from the grill Bhutte ke kebab # # 96.75 kcal | 50 grams | spiced golden corn patties 🔳 Tandoori achari paneer tikka 🛭 🐐 🧴 🐠 287.5 kcal | 60 grams | cottage cheese marinade of turmeric, Mathania chilli powder and spices, from the tandoor Shorba Aromatized broth Badam ka shorba 4 6 651 kcal | 135 grams | almond soup with fresh mint Choolhe se From the wood fire 1 Paneer ka soyeta 🐐 📋 🎻 325 kcal | 110 grams | cottage cheese and corn meal cooked with Indian spices Hara dana methi bail gatta curry 4 1 101 kcal | 110 grams | soft gram flour dumplings, green fenugreek seeds, yo